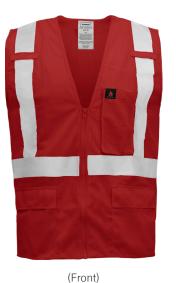

## **Style #1284FR-RZ-RD 5**

> 100% polyester flame-retardant mesh safety vest with 2 radio clip holders and high-visibility reflective tape over shoulders and around torso

#### **Features**

> Binding: Red polyester

> Material: 100% polyester mesh fabric

Color: Red Class: Economy

Closure: Zipper front closureTape: 2" silver reflective tape

> Pockets: 5 Pockets - 1 upper left chest pocket,

2 exterior waist pockets, 2 interior waist pockets

(Back)

> Flame-Retardant Properties:

The treated fabric on this vest has been tested under test method D6413 and will self-extinguish when caught on fire. (After-flame is less than 2.0 second on average; char length is less than 6" on average.) This vest should never be used where an arc flash or flash fire is present.