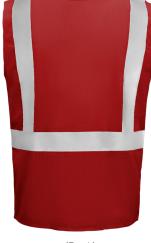

2 exterior waist pockets, 2 interior waist pockets

(Back)

> Flame-Retardant Properties:

The treated fabric on this vest has been tested under test method D6413 and will self-extinguish when caught on fire. (After-flame is less than 2.0 second on average; char length is less than 6" on average.) This vest should never be used where an arc flash or flash fire is present.